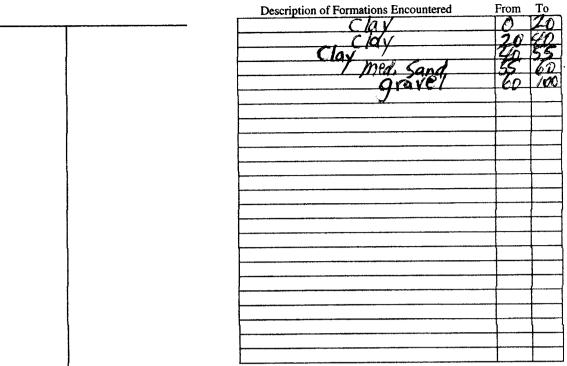

| State W                                                                                                                  | ell Report                       |                                            |  |  |  |  |
|--------------------------------------------------------------------------------------------------------------------------|----------------------------------|--------------------------------------------|--|--|--|--|
| County: DPCO 40                                                                                                          | Part 1                           | For Office Use Only:                       |  |  |  |  |
| Mississippi Departmer                                                                                                    | nt of Environmental Quality      | Aquifer:                                   |  |  |  |  |
| Unice of Land a                                                                                                          | and Water Resources<br>Box 10631 | Well #: E- 92                              |  |  |  |  |
| Jackson, A                                                                                                               | <b>AS 39289-06</b> 31            | L. S. Elevation:                           |  |  |  |  |
|                                                                                                                          | 961-5210                         | A. O. DIOVALIOU.                           |  |  |  |  |
| (601)35                                                                                                                  | (601)354-6938 (fax)              |                                            |  |  |  |  |
| State Law requires that this report be prepared by the driller in detail and filed with the Department within            |                                  |                                            |  |  |  |  |
| 30 days of completion of drilling of the well.<br>Well Owner Information                                                 | Wal                              | Location                                   |  |  |  |  |
| Owner Name Bethlehem CME Church                                                                                          |                                  | V Longitude <u>090° 12.15 <sup>W</sup></u> |  |  |  |  |
| Mailing Address: C/O Cynthig Jones                                                                                       | Method of Lat/Long (circle or    | e): Conventional Survey,                   |  |  |  |  |
| 6391 Poplar Corner Rd.                                                                                                   | USGS quad, Hand-held             | GPS) Survey-grade GPS                      |  |  |  |  |
| $\frac{\mathcal{W}G}{\mathcal{C}ity} = \frac{MS}{State} = \frac{38}{2ip} \frac{\mathcal{C}g\mathcal{U}}{\mathcal{C}ity}$ | 4 4 Sec_12_                      | Rng 10 W                                   |  |  |  |  |
| Telephone No. $(\frac{662}{78/-3124})$                                                                                   | Distance Direction               | of Lake Commarant                          |  |  |  |  |
| Well Data                                                                                                                |                                  |                                            |  |  |  |  |
| Purpose of Well (circle one) Home Industrial Public Supply                                                               | Irrigation Fish Culture          | Other: TOILEAS                             |  |  |  |  |
| Date well drilling started: <u>10-5-06</u> Date                                                                          |                                  |                                            |  |  |  |  |
| If flowing, method of flow regulation: Valve Other (c                                                                    |                                  |                                            |  |  |  |  |
| Static Water Level: _18feet above on below (circle one)                                                                  |                                  |                                            |  |  |  |  |
| Method of Measurement (circle one) steel tape electric tape                                                              | air line other: Ro               | ped weight                                 |  |  |  |  |
| Hole depth: _/C U Well depth: _/C U                                                                                      | _ Well grouted to a depth of _   | 10 feet                                    |  |  |  |  |
| Type of grout (circle one): Cement Bentonite Mix                                                                         |                                  |                                            |  |  |  |  |
| Casing length: <u>70</u> feet Casing diameter: <u>4''</u>                                                                | inches Type of casing:           | PYC 160                                    |  |  |  |  |
| Screen length:feet Screen diameter:                                                                                      |                                  |                                            |  |  |  |  |
| Screen slot size: 013 inches Setting depth: From                                                                         |                                  | /00 feet                                   |  |  |  |  |
| Type of completion (circle all applicable): Gravel packed? Under                                                         | reamed Telescoped Open           | hole Natural Development                   |  |  |  |  |
| Other (describe):                                                                                                        |                                  |                                            |  |  |  |  |
| Top of lap pipe or reduction in casing: feet. If te                                                                      | elescoped or more than one scr   | een, describe on back of page              |  |  |  |  |
| Logs run (circle all applicable) No log run Electric Gamma Ray                                                           | Density Sonic Neutron            | Other:                                     |  |  |  |  |
| Name of organization running log(s):                                                                                     |                                  |                                            |  |  |  |  |
| I certify that the well was drilled, constructed, and completed in a                                                     | accordance with all applicable   | requirements of the Mississippi            |  |  |  |  |
| Department of Environmental Quality and/or the Mississippi Department of Health regulations and state laws.              |                                  |                                            |  |  |  |  |
| Willie L. Bryant - 0-639                                                                                                 | - Wills                          | t. But t                                   |  |  |  |  |
| Print Name of Water Well Contractor and License No.                                                                      |                                  | Water Wehl Contractor                      |  |  |  |  |
|                                                                                                                          |                                  | RECEIVED                                   |  |  |  |  |